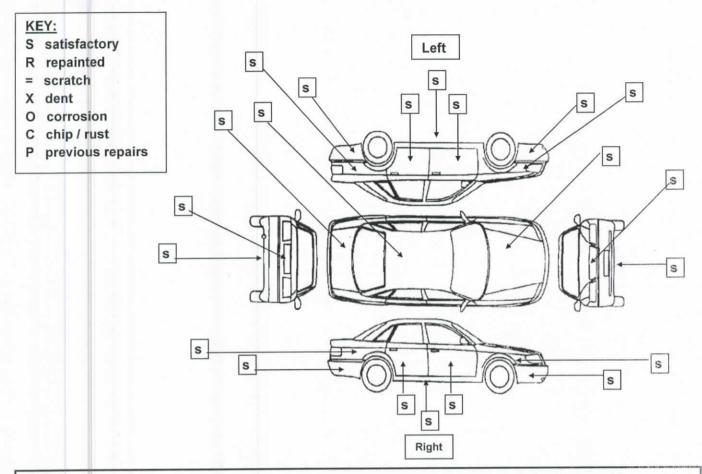

#### 3. Report details:

- 3.1 The vehicle, a Volkswagen Caddy registration mark NK10 CYV was first registered on 12 April 2010 making the vehicle over 4 years old so cannot be dealt with under delegated powers.
- 3.2 The recorded mileage of the vehicle at the time of the last MOT (10 February 2017) was 69451 miles. The MOT is attached as Appendix A. The vehicle when last inspected on the 10 February 2017 and was found to have no faults and suitable for immediate use. The mechanical inspection report is attached as Appendix B. The vehicle was inspected by a Licensing Officer on 2 February 2017 and the vehicle appeared to be in an excellent condition. Photographs are attached of the bodywork and the interior of the vehicle as Appendix C.

#### Comments

The exterior body condition was good and commensurate with the vehicles age and recorded mileage.

| EY FOR | POINTS ON FOLLOWING PAGES                                                                        |
|--------|--------------------------------------------------------------------------------------------------|
| s      | Satisfactory for age and recorded mileage                                                        |
|        | Could not be checked                                                                             |
| x      | Essential repair requiring immediate attention                                                   |
| Α      | Advisable repair should be considered prior to purchase                                          |
| N/A    | Not applicable                                                                                   |
| Υ      | Yes                                                                                              |
| N      | No                                                                                               |
|        | Please note: Right = Off side (O/S) and Left = Near side (N/S) as viewed from the driver's seat. |
|        |                                                                                                  |