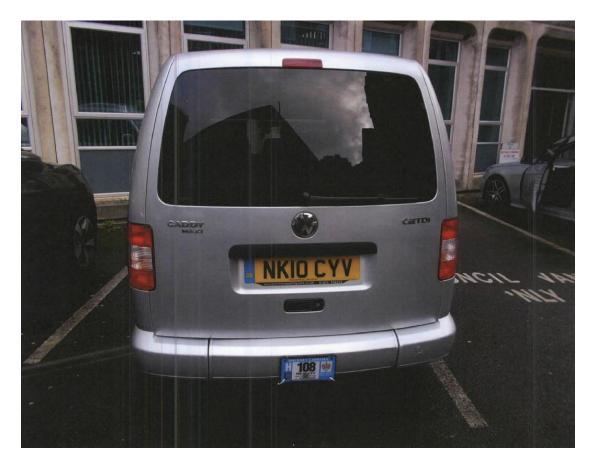

#### 3. Report details:

- 3.1 The vehicle, a Volkswagen Caddy registration mark NK10 CYV was first registered on 12 April 2010 making the vehicle over 4 years old so cannot be dealt with under delegated powers.
- 3.2 The recorded mileage of the vehicle at the time of the last MOT (10 February 2017) was 69451 miles. The MOT is attached as Appendix A. The vehicle when last inspected on the 10 February 2017 and was found to have no faults and suitable for immediate use. The mechanical inspection report is attached as Appendix B. The vehicle was inspected by a Licensing Officer on 2 February 2017 and the vehicle appeared to be in an excellent condition. Photographs are attached of the bodywork and the interior of the vehicle as Appendix C.

### **MOT Test Certificate**

|                | n Mark                                   | Vehicle Identification Number                                                                                                   |
|----------------|------------------------------------------|---------------------------------------------------------------------------------------------------------------------------------|
| NKiOCAA        |                                          | WV2ZZZZKZAX097106                                                                                                               |
| Model          |                                          | Colour                                                                                                                          |
| CADDY MAXI LIF | E TDI 104                                | Silver                                                                                                                          |
| Test Class     |                                          | Country of Registration                                                                                                         |
| 4              |                                          | Great Britain                                                                                                                   |
| Issued         |                                          | Test Station                                                                                                                    |
| 10 Feb 2017    |                                          | 77882                                                                                                                           |
|                | Inspection Author                        | rity                                                                                                                            |
|                |                                          | GE SERVICES EXETER LTD                                                                                                          |
|                | Signature of Issue                       | er ·                                                                                                                            |
|                | Model CADDY MAXI LIF Test Class 4 Issued | Model  CADDY MAXI LIFE TDI 104  Test Class  4  Issued  10 Feb 2017  Inspection Author  CENTRAL GARA 31-35 OLD TITEXETER EX4 6LG |

Home:

Work: 01392 210739 Mobile: 07810825111

VEHICLE DETAILS

Make

**VOLKSWAGEN** 

Registration Number

NK10 CYV

Model

CADDY MAXI LIFE TDI

Colour

SILVER

Vehicle Identity Number (VIN)

WV2ZZZ2KZAX097106

VIN Checked and confirmed

on vehicle Yes X No

V5/Registration document