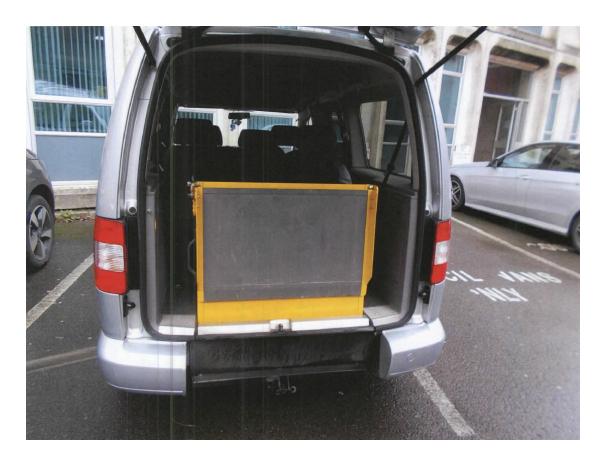

#### 3. Report details:

- 3.1 The vehicle, a Volkswagen Caddy registration mark NK10 CYV was first registered on 12 April 2010 making the vehicle over 4 years old so cannot be dealt with under delegated powers.
- 3.2 The recorded mileage of the vehicle at the time of the last MOT (10 February 2017) was 69451 miles. The MOT is attached as Appendix A. The vehicle when last inspected on the 10 February 2017 and was found to have no faults and suitable for immediate use. The mechanical inspection report is attached as Appendix B. The vehicle was inspected by a Licensing Officer on 2 February 2017 and the vehicle appeared to be in an excellent condition. Photographs are attached of the bodywork and the interior of the vehicle as Appendix C.