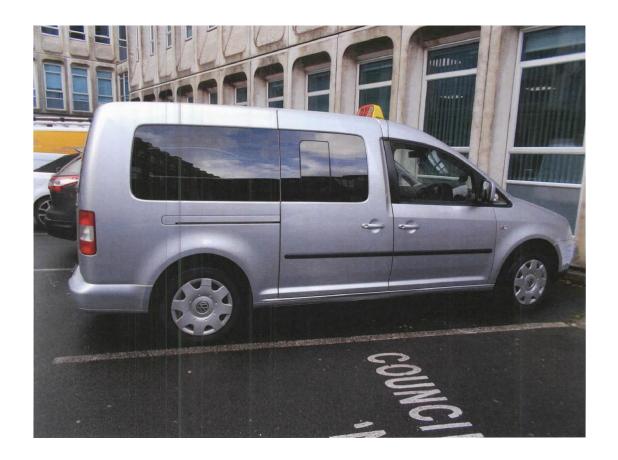

#### 3. Report details:

- 3.1 The vehicle, a Volkswagen Caddy registration mark NK10 CYV was first registered on 12 April 2010 making the vehicle over 4 years old so cannot be dealt with under delegated powers.
- 3.2 The recorded mileage of the vehicle at the time of the last MOT (10 February 2017) was 69451 miles. The MOT is attached as Appendix A. The vehicle when last inspected on the 10 February 2017 and was found to have no faults and suitable for immediate use. The mechanical inspection report is attached as Appendix B. The vehicle was inspected by a Licensing Officer on 2 February 2017 and the vehicle appeared to be in an excellent condition. Photographs are attached of the bodywork and the interior of the vehicle as Appendix C.